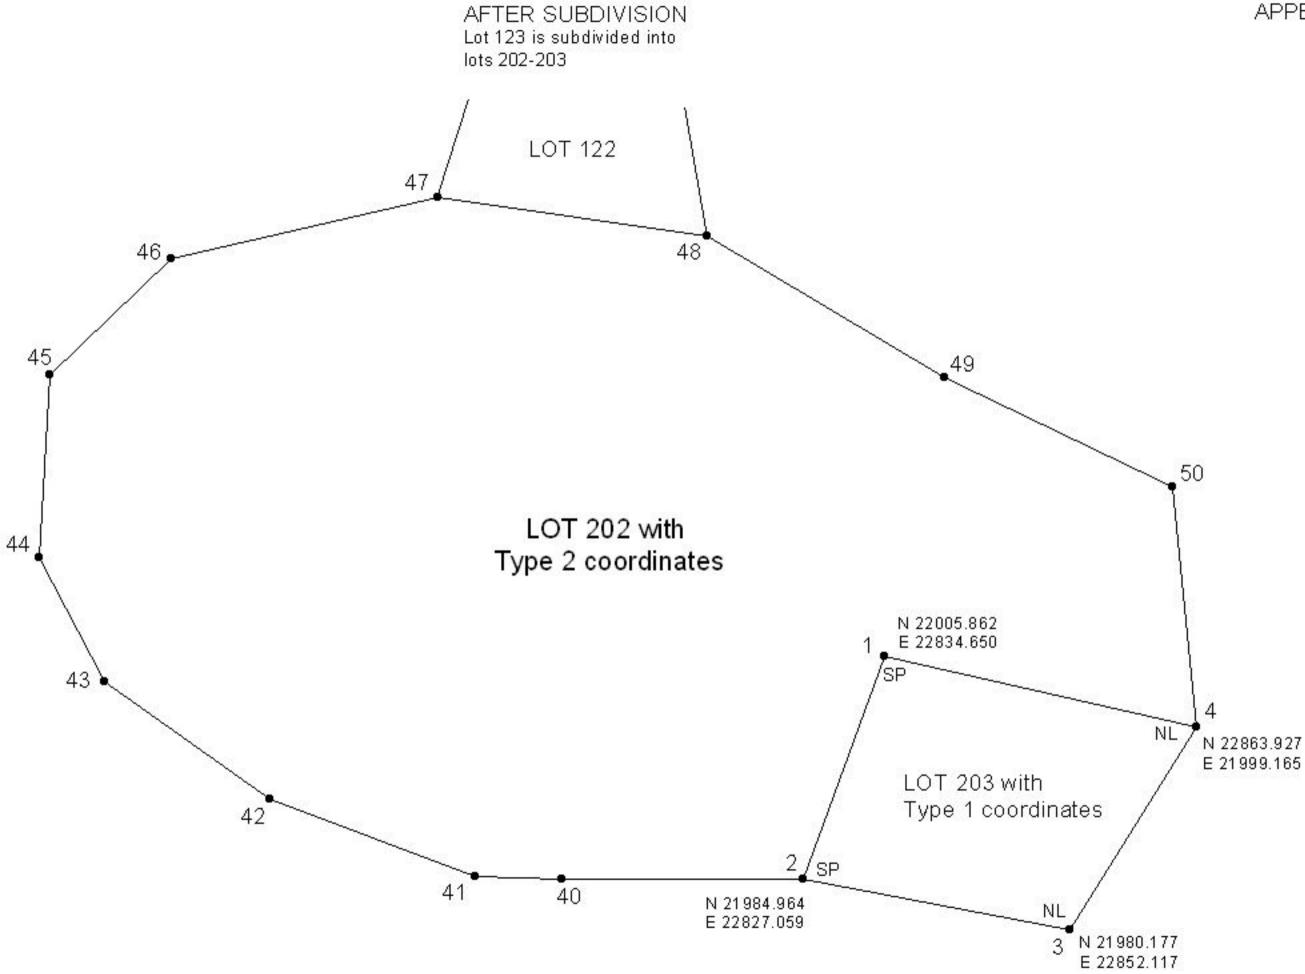

- Following feedback from registered surveyors, you need not show the type 2D coordinates when an existing balance lot is subdivided to excise a small plot from it as shown at Appendix B. However, the requirement to show coordinates of surveyed lots in the .SVY file in the disk to be submitted remains the same.
- This new requirement of not showing type 2D coordinates on CP for balance lot will take effect on 18.4.2005.
- Please let me know if you have any clarification.
- 5 Thank you.

appendix a.jpg

appendix b.jpg

CHAN FOOK ONN • Manager, Survey Services • Land Services Singapore Land Authority • 6323-9798 (DID) • 6323-9937 (Fax) • http://www.sla.gov.sg