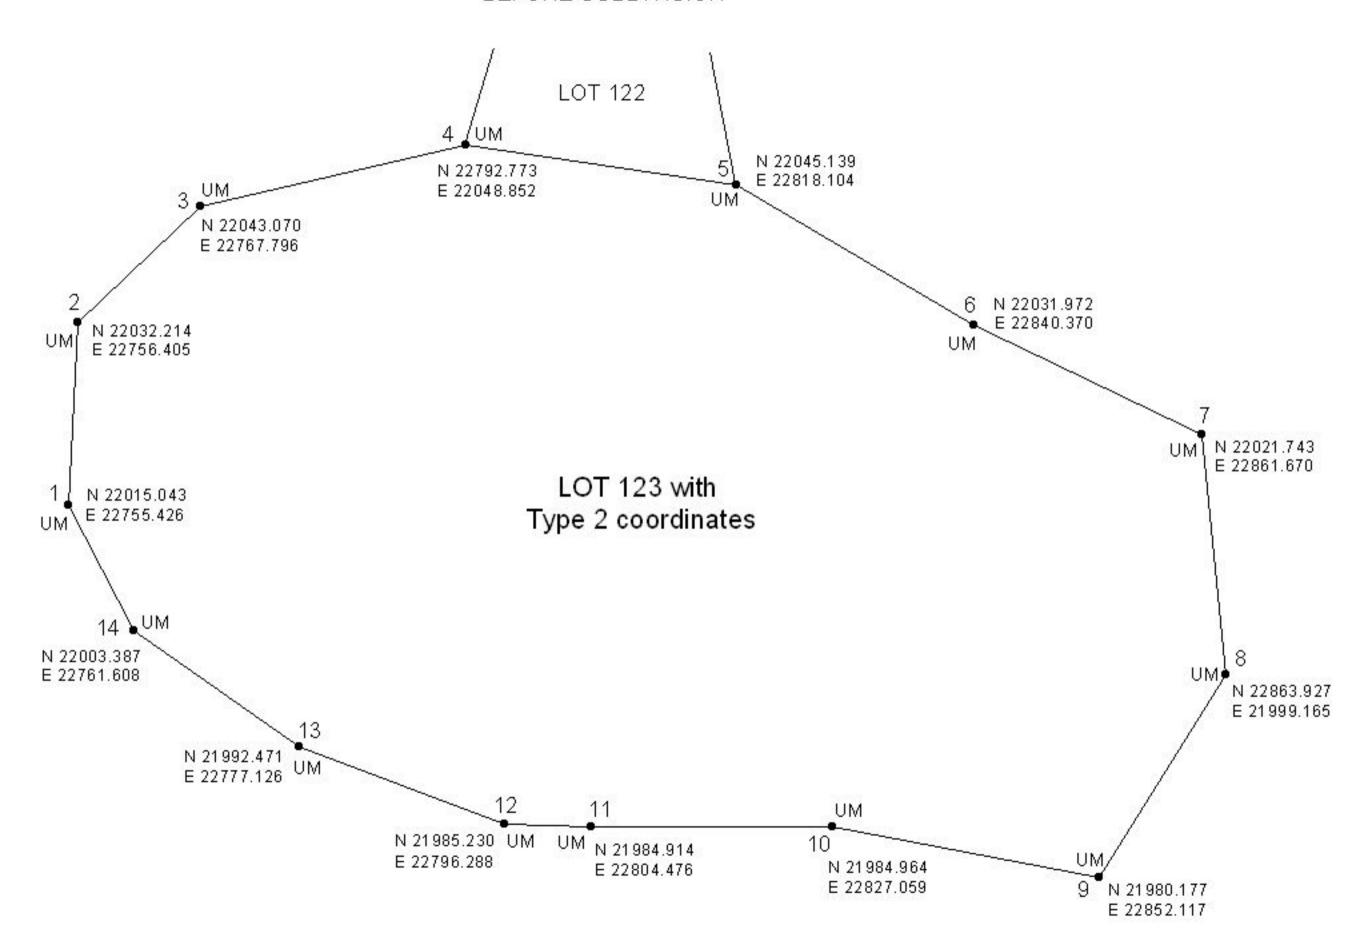

## **CS NOTICE: TYPE 2 COORDINATES ON CP FOR BALANCE LOT**

Presently, the values of all coordinates are shown on the CP. For a large balance lot, normally many boundary marks are shown with type 2D coordinates as illustrated at Appendix A.

appendix a.jpg

appendix b.jpg

CHAN FOOK ONN • Manager, Survey Services • Land Services Singapore Land Authority • 6323-9798 (DID) • 6323-9937 (Fax) • http://www.sla.gov.sg